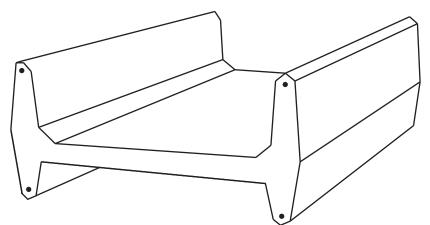

## PRECAST CONCRETE FEED BUNKERS

LARGE "H" STYLE BUNK

High capacity feeding for dairy, beef or heifer feed lots

- "Precast" construction for portability & reduced installation time
- Reinforced with 60,000psi 5/8" diameter rebar for added strength
- Rounded top to avoid damage to cattle brisket
- Tapered insides edges to reduce feed build up
- 1/2" insert holes for attaching posts to accept head locks, neck rails, roof or automatic feeder systems
- Concrete end caps are available to minimize wasted feed & rodent problems

Approx. Wt. = 460 lbs per foot 8 ft. Standard Length

WEIGHT = 3660 lbs per 8 ft

5877 Bullitt Rd. Greencastle, PA 17225 Phone: 717.369.3773 sales@precastsys.com www.precastsystemsllc.com