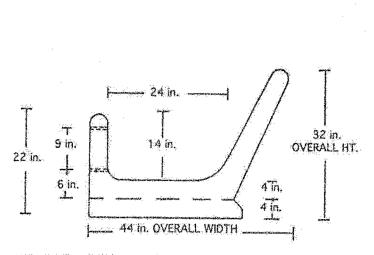

## **SLANT BACK "J" STYLE BUNK**

Approx. Wt. = 300 lbs. per foot 8 foot & 12 ft - Standard lengths

|             | ๚฿๚๚๚๚๚๚๚๚๚๚๚๚๚๚๚๚๚๚๚๚๚๚๚๚๚๚๚๚๚๚๚๚๚๚๚๚                                                                                                                                                                                           |
|-------------|----------------------------------------------------------------------------------------------------------------------------------------------------------------------------------------------------------------------------------|
|             | o b                                                                                                                                                                                                                              |
|             | o 1/2" holes 6" from boltom o                                                                                                                                                                                                    |
| 10" for 8"  | สร้างสาวสารแหนด์ หรือ การประกาศ หรือ สาวมีการ สาขาว การประสารแกรงราย และการ จะ และมีการ (สราชสร้างการ (สราชสาว<br>สร้างสาวสารแหนด์ หรือ การประกาศ เหตุ สาวมีการ สาขาว การประสารแกรงราย และการ จะ และมีการ (สราชสร้างการ (สราชสาว |
| 37* lor 12" | 811. ör 1211. Slandard Length                                                                                                                                                                                                    |