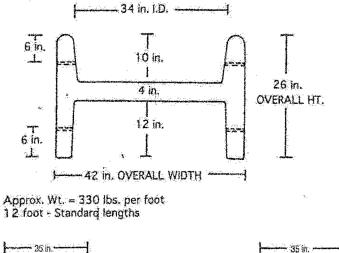

## PRECAST CONCRETE FEED BUNKERS

LARGE "H" STYLE BUNK

High capacity feeding for dairy, beef or heifer feed lots

- "Precast" construction for portability & reduced installation time
- Reinforced with 60,000psi 5/8" diameter rebar for added strength
- Rounded top to avoid damage to cattle brisket
- Tapered insides edges to reduce feed build up
- 1/2" insert holes for attaching posts to accept head locks, neck rails, roof or automatic feeder systems
- Concrete end caps are available to minimize wasted feed & rodent problems

Approx. Wt. = 460 lbs per foot 8 ft. Standard Length

WEIGHT = 3660 lbs per 8 ft

5877 Bullitt Rd. Greencastle, PA 17225 Phone: 717.369.3773 sales@precastsys.com www.precastsystemsllc.com