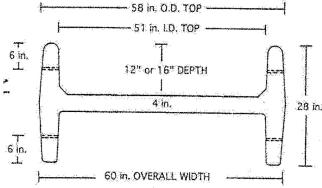

## PRECAST CONCRETE FEED BUNKERS

LARGE "H" STYLE BUNK

High capacity feeding for dairy, beef or heifer feed lots

- "Precast" construction for portability & reduced installation time
- Reinforced with 60,000psi 5/8" diameter rebar for added strength
- Rounded top to avoid damage to cattle brisket
- Tapered insides edges to reduce feed build up
- 1/2" insert holes for attaching posts to accept head locks, neck rails, roof or automatic feeder systems
- Concrete end caps are available to minimize wasted feed & rodent problems

Approx. Wt. = 460 lbs per foot 8 ft. Standard Length

WEIGHT = 3660 lbs per 8 ft

5877 Bullitt Rd. Greencastle, PA 17225 Phone: 717.369.3773 sales@precastsys.com www.precastsystemsllc.com