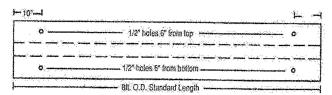

## **NARROW "H" STYLE BUNK**

| o 1/2° holes 6" front lop                                              | ) |
|------------------------------------------------------------------------|---|
| وأجيبهم وسيتبغر تعاطفه فشعطة جنائص المنشع المشبت المستك جدمعة متقطي ست |   |
| •                                                                      |   |
| 12ft: O.D. Slandard Len                                                |   |